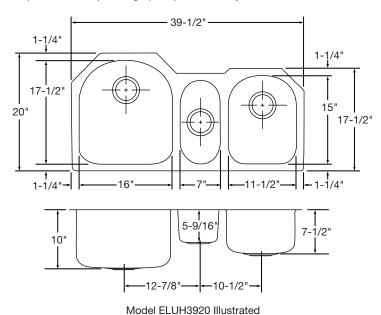

Model FLUH3920

## **SINK DIMENSIONS (INCHES)\***

| Model    | Overall |    | Inside<br>Left<br>Bowl |       |    | Inside<br>Center<br>Bowl |       |       | Inside<br>Right<br>Bowl |    |      | Cutout in         | Minimum<br>Cabinet | Ship.<br>Wt. |
|----------|---------|----|------------------------|-------|----|--------------------------|-------|-------|-------------------------|----|------|-------------------|--------------------|--------------|
| Number   | L       | W  | L                      | W     | D  | L                        | W     | D     | L                       | W  | D    | Countertop        | Size               | Lbs.         |
| ELUH3920 | 391/2   | 20 | 16                     | 171/2 | 10 | 7                        | 141/8 | 59/16 | 111/2                   | 15 | 71/2 | See<br>Template** | 45                 | 30           |

<sup>\*</sup>Length is left to right. Width is front to back.

<sup>\*\*</sup>Template and countertop mounting clips are packed with every sink.